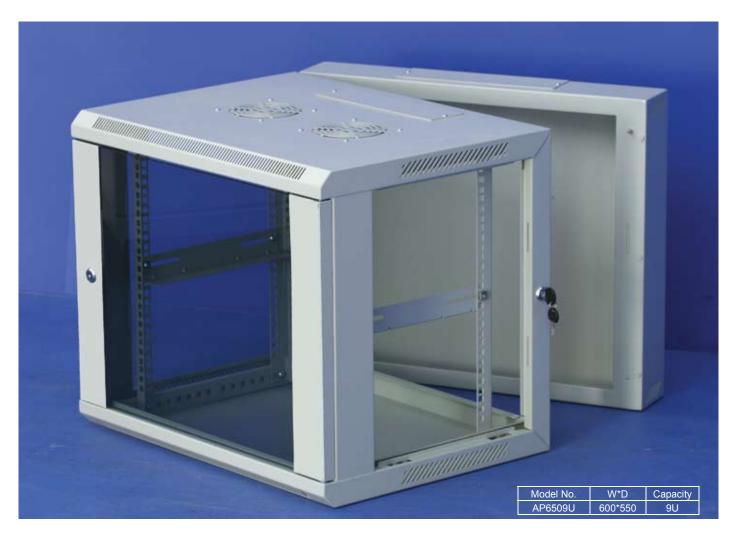

# Double Section Wall Mounted Cabinets

#### Feature:

- Double section welded frame structure;
- Easy operation and maintaining at the back;
- 19" standard installation ;
- Removable side panels, side locks are optional, easy installing and maintaining;
- Cable entry at the top cover and bottom panel;
- 120mm fan optional ;
- Turning angle of front door is above 180 degrees;
- Turning angle of rear door is above 90 degrees.

### Loading capacity:

■ 60KG