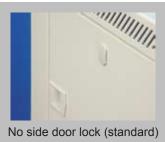

#### Feature:

- Double section welded frame structure;
- Easy operation and maintaining at the back;
- 19" standard installation ;
- Removable side panels, side locks are optional, easy installing and maintaining;
- Cable entry at the top cover and bottom panel;
- 120mm fan optional ;
- Turning angle of front door is above 180 degrees;
- Turning angle of rear door is above 90 degrees.