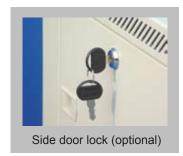

#### Feature:

- Double section welded frame structure;
- Easy operation and maintaining at the back;
- 19" standard installation ;
- Removable side panels, side locks are optional, easy installing and maintaining;
- Cable entry at the top cover and bottom panel;
- 120mm fan optional ;
- Turning angle of front door is above 180 degrees;
- Turning angle of rear door is above 90 degrees.