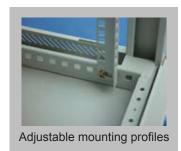

#### **Material:**

- SPCC cold rolled steel;
- Thickness; Mounting profile 1.5mm,others 1.2mm